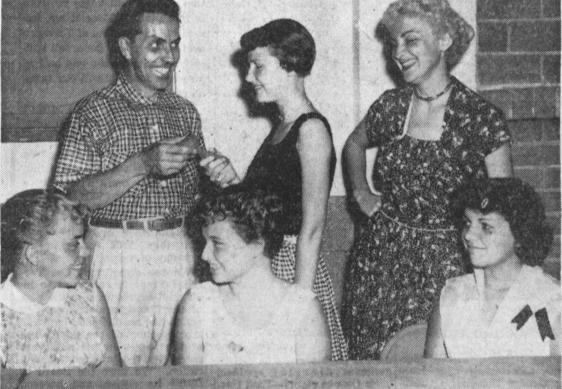

The future meeting of the

tee's parents.

NEWLY INSTALLED . . . . | receives her gavel from Les | Other officers are (seated, left shantung coat at \$14.95, A dozer Norteen officers were installed Breitenfelt, director of the Nor to right): Judy Breitenfeldt, his- new styles in seasonable dresses Monday night at a family pot- teen club, while Mrs. Barbara torian; Jean Sorrell, secretary; at special purchase prices. You'll Mrs. Ray Obbards of Wilming- win, Long Island, New York. | luck supper held at McMaster Billings, director of girls' and and Virginia Fazio, assistant his- enjoy the ocean air-condition- CAMA. park. President Pat Webb, 14, women's activities, looks on torian.