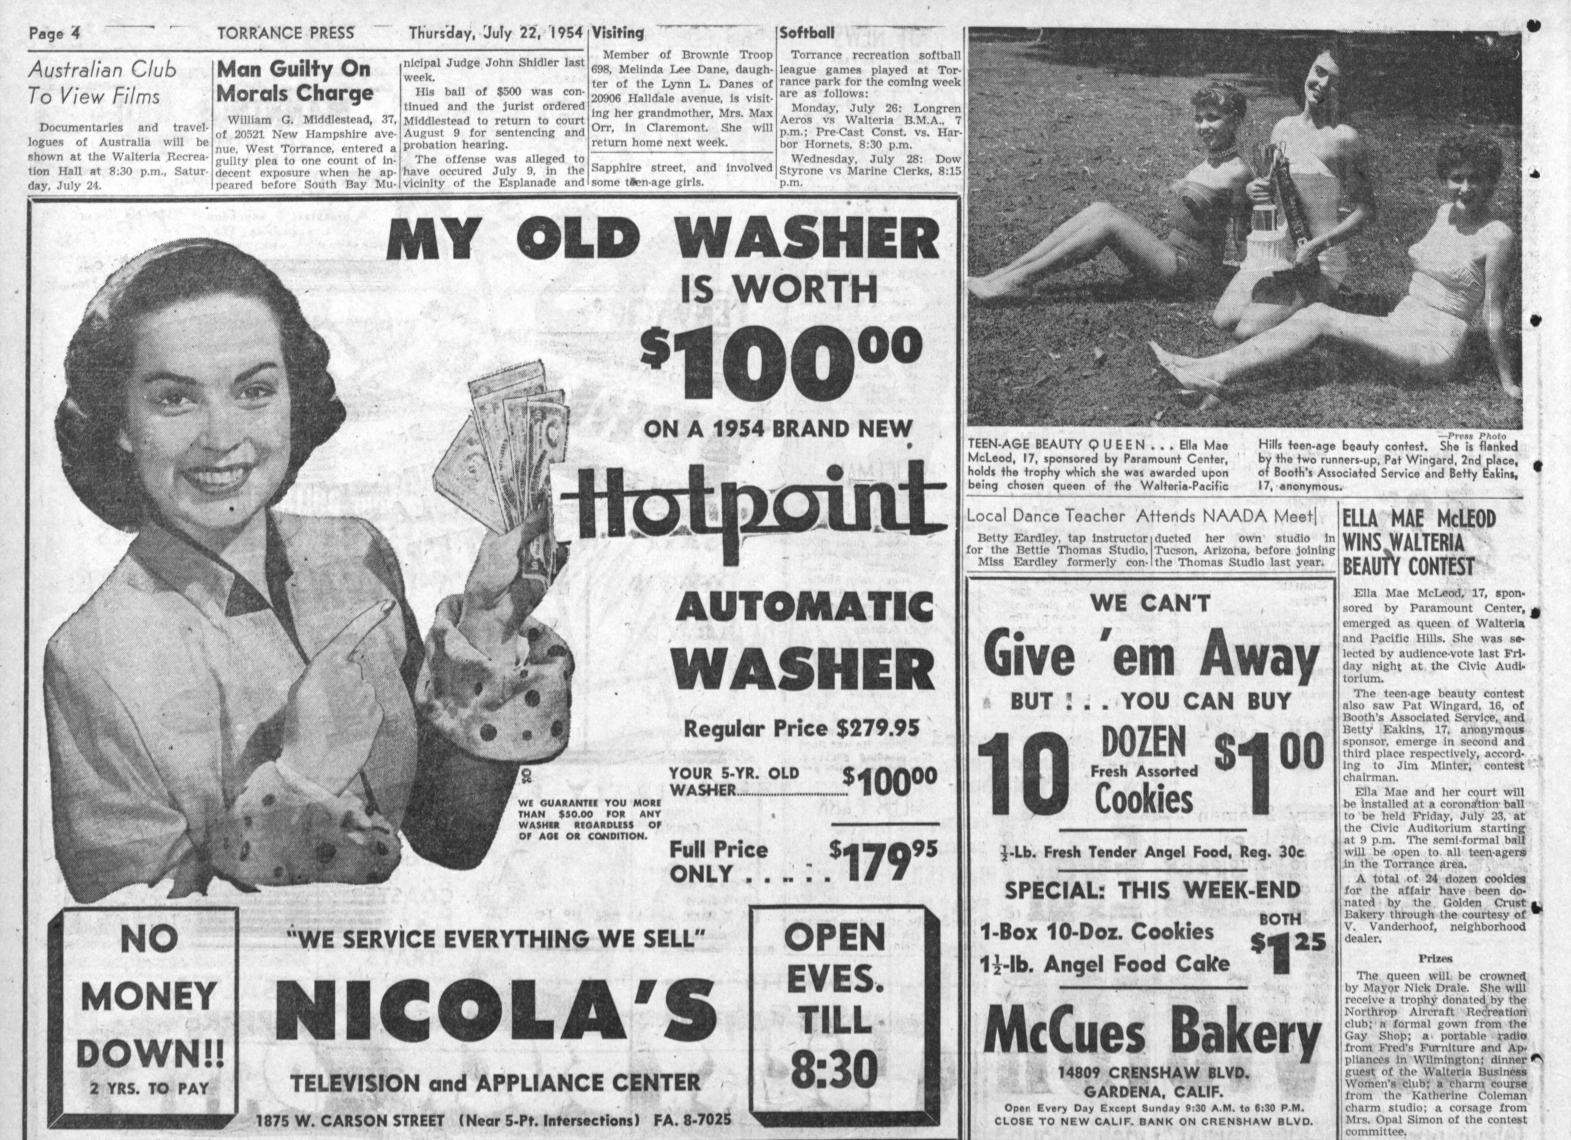

Miss Wingard will receive a

cirt of

Dealer-Awarded

1st PRIZE IN WEST

COAST FORD SALES

CONTEST

First D.

O'Fashion: a corsage from Mrs. Simon, and a charm course from the Katherine Coleman studio.

Miss Eakins will receive a blouse of her choice from Trend O'Fashion.' Other gifts are identical with those received by Miss Wingard.

Contestants

Contestants included Gwen Hull, 14, Alter Realty; Ronee Lemaster, 15, Walteria Drug Store; Diane Puscas, 17, Minter Grocery, North Carolina; Shirley Hinesley, 13, Gordon's Mar-ket; Joyce Simon, 19, Walteria Cleaners; Maurice Brinkerhoff, 16, Virgil Hancock Service, and Mary Burke, 13, Penny's Beauty, Shop