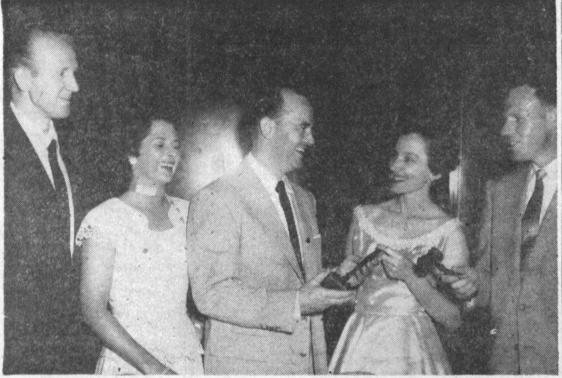

NEW AND OLD . . . Gavels changed hands Saturday night when Jaycees and Jaycettes held their installation of officers at the Palos Verdes country club. Outgoing presidents

Junior

Chamber

The Jaycee-Jaycette joint installation dinner dance which was held last Saturday night, July 10, at the Palos Verdes Country Club, proved an outstanding success, with approximately eighty-four couples attend-

trict 12 meet chairman.

Man Award."

gavel and block.

Awards

Vern Lovelady (left) and Mrs. Virginia Jones watch as Dr. Phil Reames, installing officer,

Moone, Past Grand Capon. An must then be inducted into this The Big Firestone Corner "exhausted rooster" is a Jay- "esteemed" group. cee member who has reached Members inducted into the

hands over gavels to newly-installed presidents Mrs. Helen Percy and Fred Hansen. ceremony was M.C.'ed by Lyle the age limit for the club and

State Award A State award given to the Torrance Jaycees for third place in membership at the Palm Springs State Convention this year was on display in the lobby of the club.