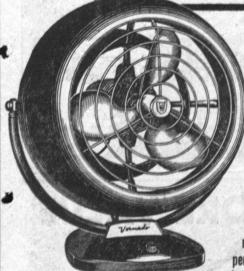

Vornado's Vortex Action

MOVES MORE AIR times faster times farther THAN ORDINARY FANS

· Compare Vornados Exclusive Patented Features

TWIN CONES is circulated in a gently

A special designed deeppitched propeller moves more air farther and faster, giving venturi-type twin cones and

'OVER 6,000,000 SATISFIED USERS OF VORNADO COOLING APPLIANCES'

WE GIVE S&H GREEN STAMPS

## TORRANCE HARDWARE

CHAS. V. JONES, Owner 1513-15 CABRILLO AVE. - OPEN FRI. EVES.

You Just Can't Buy a Better Air-

**Huge Talent** Circulator **Show Slated** fornado is America's For Sunday foremost deluxe air circulator. It moves large volumes of air in a gentle rotating

motion that gives deep penetration and complete circulation without drafts. You get more cooling comfort simply because it moves more air than ordinary fans. Multiple

DEEP-PITCHED PROPELLER

Santa Fe. "I have never seen so much talent in one particular area speed - superbly quiet. as there is here at Torrance," says Louis Bereskin, drama See Vornado today! director of the recreation depart-