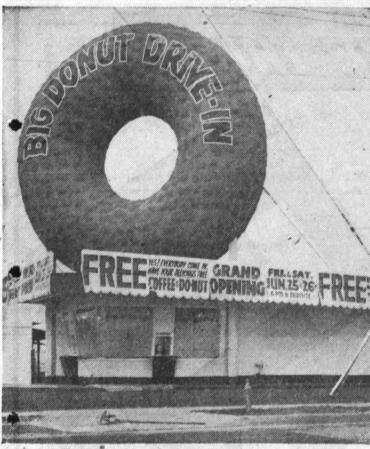

VIEW OF STORE: Here is the Big Do-Nut drive-in which will serve free doughnuts and coffee tomorrow and Saturday, grand opening days, from 6 p.m. to midnight. Hours of the store are from 4 a.m. to 1:30 a.m. the next day.

Set For City Of Gardena

Give Away Free Doughnuts, Coffee On Opening Days

Gardena has a new landmark. Situated at Compton boule- from one salary step to the next. seen for miles in every direction, according to co-owners was raised from \$40 per month to \$75.

This pay boost is roughly in to the top of the doughnut is ber of unified school districts. equivalent to the height of a 4story building. Doughnut weighs 200,000 pounds.

To acquaint the public with their new enterprise, Wendell brothers will give free coffee and doughnuts on the two grand opening days, tomorrow and Saturday from 6 p.m. to midnight. Hours of the store will be from 4 a.m. to 1:30 a.m. the next day.