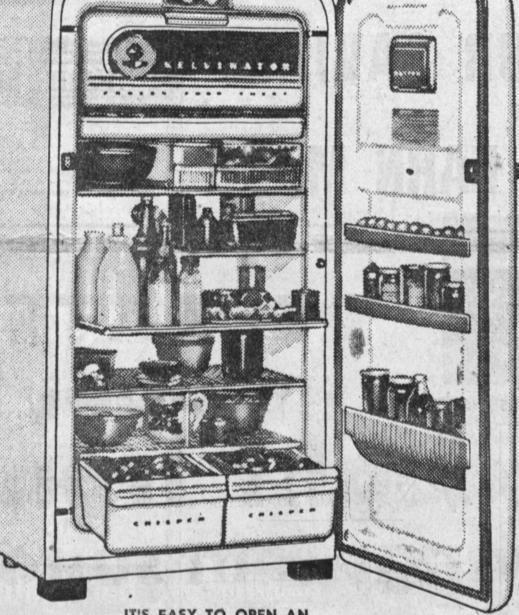

> FREE DELIVERY

SERVICE WHILE YOU WAIT

Coast T.V. Sales and Service

WHERE SERVICE IS A BUSINESS - NOT A SIDELINE Hours: 10 to 10 Daily - 1-7 Sunday

305 PACIFIC COAST HWY., HERMOSA BEACH

FR. 9-3426

IT'S EASY TO OPEN AN ACCOUNT AT McMAHAN'S KELVINATOR PUSH BUTTON DEFROSTING with constant cold

- GIANT, FULL-WIDTH FREEZER CHEST . NEW ROLL-OUT "DAIRY SHELF"
- . WIDE, DEEP DOOR SHELVES
- BUILT-IN BUTTER CHEST keeps butter spreadable

"MOISTURE SEALED" VEGETABLE CRISPERS Regularly Sells for \$369.95

WITH TRADE-IN

Conveniently Located on the Corner of El Prado and Sartori Avenue

In TORRANCE

Ph. FA. 8-1252

Open Friday Eves.

C. P.