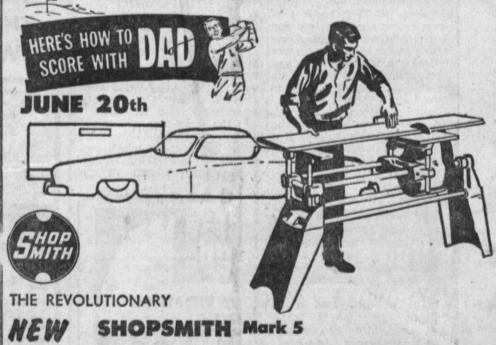

DO IT YOURSELF AND SAVE

The First Modern Power Tool Designed for Modern Living! Like the original SHOPSMITH it converts to the tool you need in seconds—9" circular saw, 12" disc sander, 34" lothe, 161/2" drill press, or horizontal drill, But exclusive new features include Speed-Dial, which lets you dial the correct speed for every operation—no belts to change. Power Mount permits quick addition of jointer, jigsaw, and other tools. Delivered complete with bench and 3/4 H.P. motor.

Just plug it in and start to work. Only \$269.50

SPEED-DIAL POWER MOUNT

A COMPLETE POWER WORKSHOP
... IN ONE COMPACT UNIT! - WE GIVE S&H GREEN STAMPS -

1513-15 CABRILLO AVENUE

**OPEN FRIDAY NITES** 