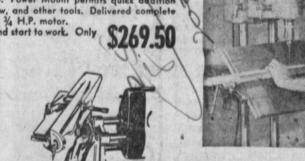

DO IT YOURSELF AND SAVE

The First Modern Power Tool Designed for Modern Living! Like the original SHOPSMITH it converts to the tool you need in seconds—9" circular saw, 12" disc sander, 34" lothe, 161/2" drill press, or horizontal drill, But exclusive new features include Speed-Dial, which lets you dial the correct speed for every operation—no belts to change. Power Mount permits quick addition of jointer, jigsaw, and other tools. Delivered complete with bench and 3/4 H.P. motor.

Just plug it in and start to work. Only \$269.50

SPEED-DIAL POWER MOUNT

A COMPLETE POWER WORKSHOP
... IN ONE COMPACT UNIT! - WE GIVE S&H GREEN STAMPS -

1513-15 CABRILLO AVENUE

**OPEN FRIDAY NITES** 