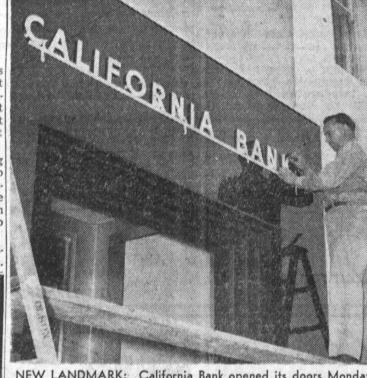

NEW LANDMARK: California Bank opened its doors Monday at Sartori and Marcelina. The bank took over Torrance National bank. Here a worker is putting the last letter into place.