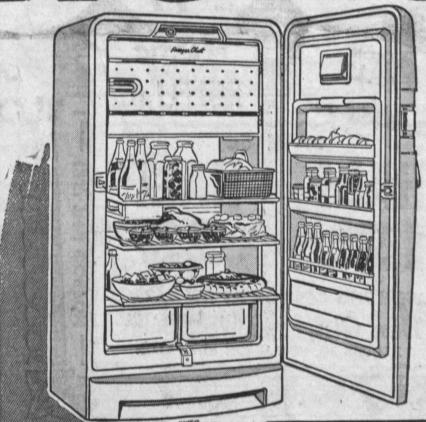

OPEN

Mon., Wed.,

till 9 pm

GIVES YOU ALL 7 MOST WANTED FEATURES IN THE NEW NORGE CUSTOMATIC 11.1 cu. ft. Refrigerator Model 11.80

20095 ONLY

And Only

Also Fully Automatic Model AW 410 Was \$239.95 \$199.95

212 So. Pacific Ave. - - Redondo Beach 28 YEARS IN THE SOUTH BAY