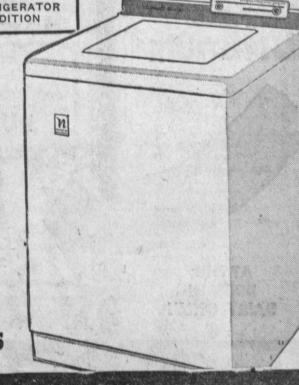

OPEN

Mon., Wed.,

till 9 pm

GIVES YOU ALL 7 MOST WANTED FEATURES IN THE NEW NORGE CUSTOMATIC 11.1 cu. ft. Refrigerator Model 11.80

20095 ONLY

And Only

Also Fully Automatic Model AW 410 Was \$239.95 \$199.95

212 So. Pacific Ave. - - Redondo Beach 28 YEARS IN THE SOUTH BAY