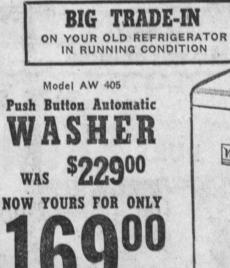

OPEN

Mon., Wed.,

till 9 pm

GIVES YOU ALL 7 MOST WANTED FEATURES IN THE NEW NORGE CUSTOMATIC 11.1 cu. ft. Refrigerator Model 11.80

20095 ONLY

And Only

Also Fully Automatic Model AW 410 Was \$239.95 \$199.95

212 So. Pacific Ave. - - Redondo Beach 28 YEARS IN THE SOUTH BAY