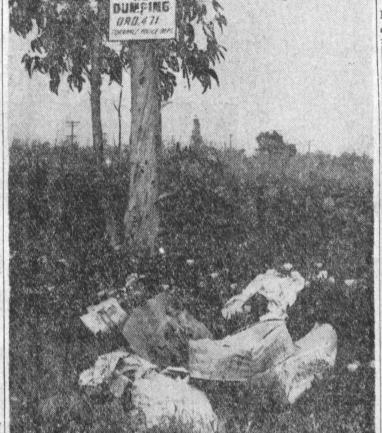

#### American Legion auxiliary on Border avenue. Prizes were POLICE TO CRACK DOWN sponsored a card party Tues-day night at the Legion Hall bridge, pinochle, and canasta. ON DUMPING VIOLATORS

The Torrance Police department announced this week that it will crack down on violators who have been dumping garbage along Torrance streets and highways. The dumping situation has been called a "disgrace" by

The next meeting of the club will be Tuesday, June 1, at 7:30 p.m. in the Walteria Recreation Hall. Anyone interested may contact Mrs. Ivicevich at TE

ADDING INSULT TO INJURY . . . This scene on Madrona near Sepulveda is duplicated in many other spots along Torrance boulevards. Police are cracking down on violators. Residents are asked to report dumping violators by calling FA. 8-3456.