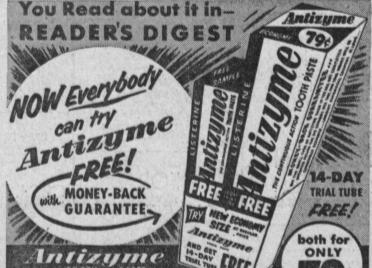

INFLATED PLASTIC PORTABLE

Bring the beach to your back yard. Easy to inflate

TOOTH DECAY every minute of every day in 9 out of 10 cases tested

LADIES' NYLONIZED Assorted colors. Sizes 5, 6, 7.
Permanent Nylonized treatment.