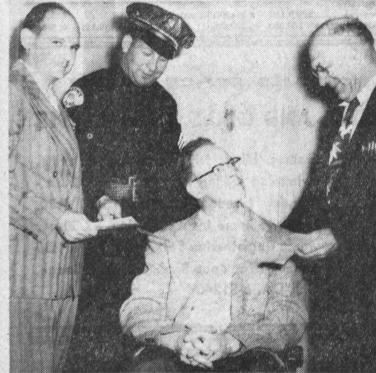

ROBERT SMITH, father of 21/2-year-old Chucky, victim of an apparently incurable cancer, is overwhelmed upon receiving a check for \$2478.55. The money was raised through the joint efforts of The Torrance police department and Walteria businessmen's association to defray the family's medical costs. Left to right: James Whitmer, of the businessmen, Sgt. John Maestri, Smith, and Police Chief Willard Haslam.

## Smith Family Air Force Given Check

A check for \$2,478.55 was help the Smith's pay the stag- Academy, gering medical debt incurred tivate the Academy on an ex-St. Mary's hospital in Long for entrance July, 1955. Beach.

## **Appointments Available Now**

Congressman Cecil R. King presented to the Robert H. announced today that he has Smith family of 3514 Crickle- been requested by the Departwood, Walteria by representa. ment of the Air Force to nomtives of the Torrance police department and the Walteria busi- the 17th congressional district nessmen's association last Sat- to compete for cadet appointurday. The money was collected ments in the first class of the by the two groups in order to newly authorized Air Force