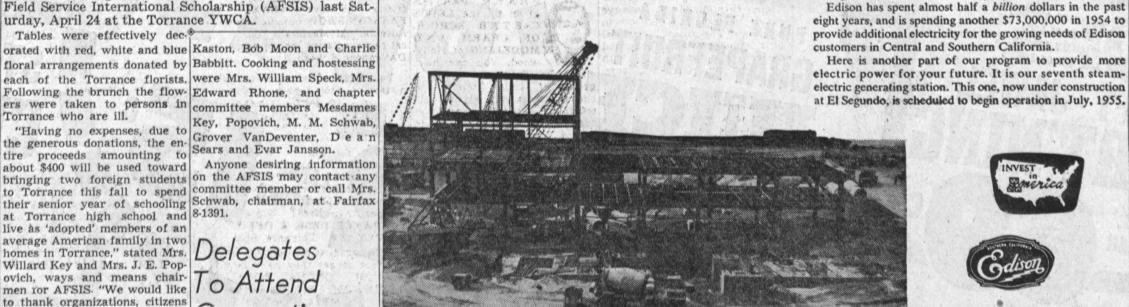

to thank organizations, citizens

ants, for the fine cooperation

given our chapter during our

Helping in preparations and

first fund raising affair."

BRUNCH NETS \$400 FOR

FOREIGN STUDENT FUND

Community participation, organization cooperation, and donations from local merchants and individuals were

factors responsible for the success of the fund raising

"ham brunch" given by the Torrance chapter American

front - Mrs. Grover C. Van Deventer; Mrs. Dean L. Sears; and Mrs. Ever Jansson; back— was that the Los Angeles discheron recently resigned as sec-Mrs. Willard Keys, Mrs. M. M. Schwab, and trict, which comprises the Tor- retary and was surprised with Mrs. J. E. Popovich.

OPEN AN ACCOUNT TODAY

1319 El Prado Torrance

"Having no expenses, due to the generous donations, the entermination of the generous donations to the generous donation of the generous donations are generous donations. tire proceeds amounting to Anyone desiring information about \$400 will be used toward bringing two foreign students on the AFSIS may contact any to Torrance this fall to spend committee member or call Mrs. their senior year of schooling Schwab, chairman, at Fairfax at Torrance high school and 8-1391. live as 'adopted' members of an average American family in two

### average American family in two homes in Torrance," stated Mrs. Willard Key and Mrs. J. E. Popovich, ways and means chairmen for AFSIS. "We would like to the hor AFSIS." and especially the local merch-