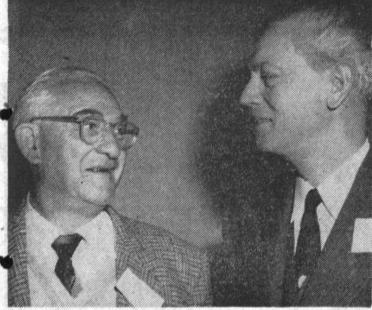

TWENTY-FIVE industrial leaders from top firms in the local area attended a reception for Congressman Cecil R. King held at the Alan Richard Hall last week. Host and sponsor of the affair was Sam Levy (left) prominent local businessman who is seen chatting with the congressman. King is running for re-election on both the Democratic and Republican tickets.