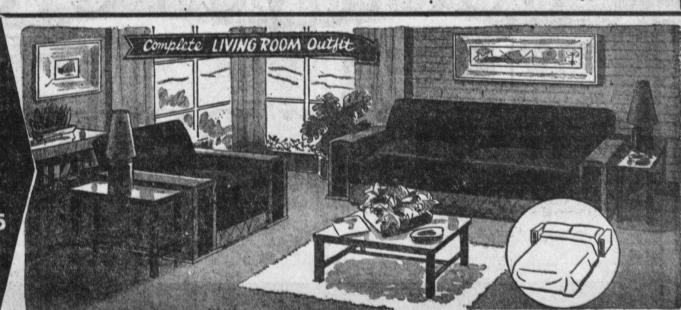

## Including:

- Bed Divan • 2 End Tables
- 1 Cocktail Table
- 2 Shades, Pictures

AND 9x12 RUG

36 MONTHS TO PAY!

3 Rooms Furniture, Complete \$299.95

LIVING ROOMS

\$ 99.95 \$ 69.50 ARMLESS DIVAN & CHAIR - All Colors 2-PC. DIVAN & CHAIR - Hardwood Frame 149.75 169.75 119.00 SOFA & MATCHING CHAIR — Prints, Plastics 159.95 119.50 CHINESE MODERN SET - Red Metallic 189.95 299.95 100% NYLON 2-PC. SET - 5 Year Guarantee SOFA & ROCKER TO MATCH - Choice of Covers 99.50 149.95