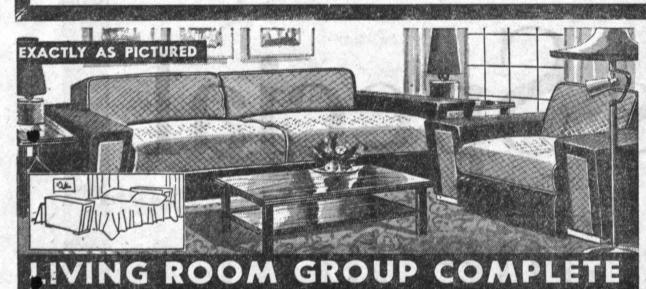

## SILVER'S 7th MONEY SAVING

\$11995

We Carry a Large Selection

Furniture for your inspection.

of Fabrics, Styles and

Regular SALE

Finishes in Living Room

Bed Divan, Chair to Match

2 End Tables, I Coffee Table

2 Table Lamps

| FIGUREINE TABLE LAMPS | - 30"<br>TALL         | Price<br>\$10.50 | PRICE<br>\$ 5.95 |
|-----------------------|-----------------------|------------------|------------------|
| CHINESE MODERN TABLE  | FIBRE GLASS<br>SHADES | 10.98            | 5.45             |
| HORSEHEAD TABLE LAMP  | S PLEXIGLASS          | 12.50            | 7.95             |
| FLOOR LAMPS SHANTUNG  | SHADES                | 19.95            | 14.95            |
| WROUGHT IRON TABLE    | LAMPS                 | 9.50             | 5.45             |
| ASSORTED BAMBOO       | FLOOR AND             | 1/2 P            | RICE             |

## Including:

- Bed Divan • 2 End Tables
- 1 Cocktail Table
- 2 Shades, Pictures

AND 9x12 RUG

36 MONTHS TO PAY!

3 Rooms Furniture, Complete \$299.95

LIVING ROOMS

\$ 99.95 \$ 69.50 ARMLESS DIVAN & CHAIR - All Colors 2-PC. DIVAN & CHAIR - Hardwood Frame 149.75 169.75 119.00 SOFA & MATCHING CHAIR — Prints, Plastics 159.95 119.50 CHINESE MODERN SET - Red Metallic 189.95 299.95 100% NYLON 2-PC. SET - 5 Year Guarantee SOFA & ROCKER TO MATCH - Choice of Covers 99.50 149.95