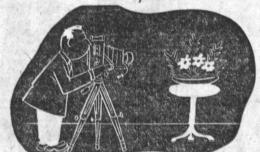

# What's the Easiest Way...

To take a flash snapshot with a camera not equipped with a synchronized flash circuit?

Put camera on tripod and focus. Set Shutter at TIME. Open shutter. Shoot flash by connecting two terminals of flash gun with some metal object, like a screwdriver. Close shutter. (Don't let anything in picture move while shutter is open.)