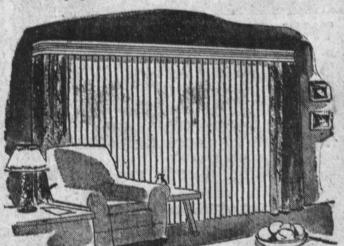

OLD DUTCH MASTER WHITE ENAMEL

HI-GLOSS ONE COAT

OLD DUTCH MASTER FLAT WHITE PAINT

DRIES FAST

SPRED SATIN RUBBER BASE PURE LATEX PAIN

FLO-FOLD VERTICAL Window Blinds

\* They draw like traverse draperies

\* Dust-free vertical aluminum slats

★ They open and close like venetions
 ★ Blends with all furniture styles
 ★ Choice of colors, fade-proof

 ★ Versatile — no tapes
 ★ Terms Available, FREE ESTIMATES NOW ON DISPLAY AT

JOHN'S COMPLETE SHADE DEPT. LARGEST IN THE SOUTHWEST AREA EASY TERMS AVAILABLE