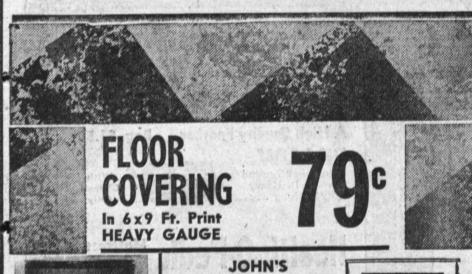

36 INCHES WIDE - 6-FT. LONG 1-DAY SERVICE—ANY SIZE—ANY COLOR—PRINT SHADES, etc.

> MARINE SPAR **VARNISH**

INTERIOR or EXTERIOR

For Plaster Walls or Woodwork.

WHITE STUCCO PAINT

25-LB. \$4.29 BAG

Sizes Available