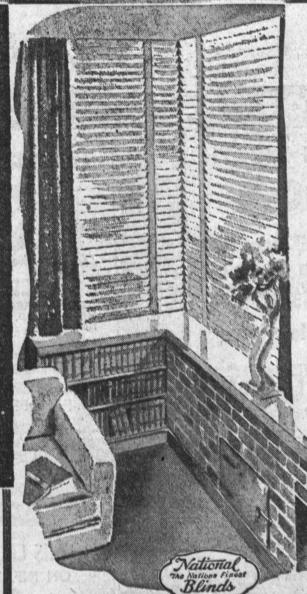

OLD DUTCH MASTER WHITE ENAMEL

HI-GLOSS ONE COAT

OLD DUTCH MASTER FLAT WHITE PAINT

DRIES FAST

SPRED SATIN RUBBER BASE PURE LATEX PAIN

FLO-FOLD VERTICAL Window Blinds

\* They draw like traverse draperies

\* Dust-free vertical aluminum slats

★ They open and close like venetions
 ★ Blends with all furniture styles
 ★ Choice of colors, fade-proof

 ★ Versatile — no tapes
 ★ Terms Available, FREE ESTIMATES NOW ON DISPLAY AT

JOHN'S COMPLETE SHADE DEPT. LARGEST IN THE SOUTHWEST AREA EASY TERMS AVAILABLE