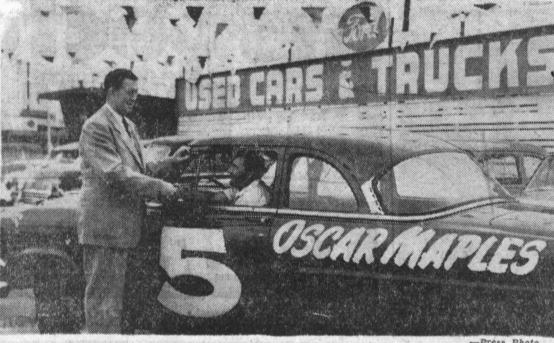

The Southern California branch, includes 45 cities, meets every month.

CHUCK STEVENSON, 1952 Triple-A National champion and two-time winner of the Mexican road race, will drive for Oscar Maples, local Ford dealer, in a car race held at Carrell

Speedway this Sunday, March 14, at 2:30 p.m. Stevenson, who is being sponsored by Maples, will drive a '54 Ford V-8 provided for him by the Oscar Maples Ford Agency, 1420 Cabrillo.

BUILDING

(Continued from Page 1) verdict of City Prosecutor Boris S. Woolley who is study-