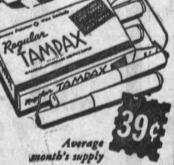

\* SATURA now contam

in 3 sizes (for monthly sanitary protection)

Tampax is internally worn - need not be removed during shower or sub. Very com pact, efficient, comfort able. Invented by

Less Than 1c Per Tablet