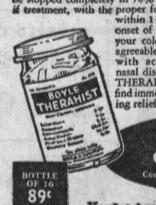

SPECIAL! 42 HAIR BEAUTY KIT

REGULARLY \$254

NOW, get your 3-way care to lasting hair beauty!

with THERAHIST The amazing new cold capsule

that works so-o-o fast

Tests have shown that cold symptoms may be stopped completely in 70% to 90% of cases if treatment, with the proper formula, is started within 1 to 12 hours from onset of symptoms. OR if your cold is in that disagreeable secondary stage with aches, pains and masal discharge... get nasal discharge . . . get THERAHIST at once and ediately the amazing relief it gives.

CONTAINS GL-70 . new cleaner and bacteria fighter!

SPECIAL DEAL. For Only

Sho-Curl Twin-Care **Hair Brush** "42" Sho-Curl Hair

Conditioner "42" Lathering Oil

STOP THAT COLD

Keep a package bandy in your medicine chest!