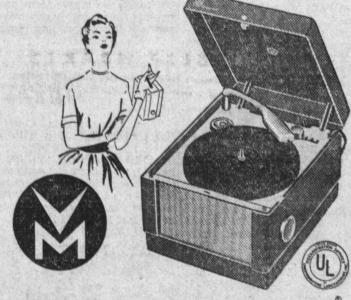

Smallest, lightest 3-speed amplified manual phono in all the World . . . yet the V-M 121 plays your favorite records of all speeds and sizes (even 12" records!). Top quality speaker, custom balanced to case, displays amazing power and pure tone. You must hear it to believe it!

Choice of Satin Red or Green case with gold accessories and speaker grille. Spindle adapter for large center-hole records included. Weighs only 7 lbs., measures 101/16" x 8" x 51/8"!

HANGER ATTACHMENT

1875 W. CARSON ST., TORRANCE Phone FA. 8-7025 OPEN EVES. AND SUNDAYS