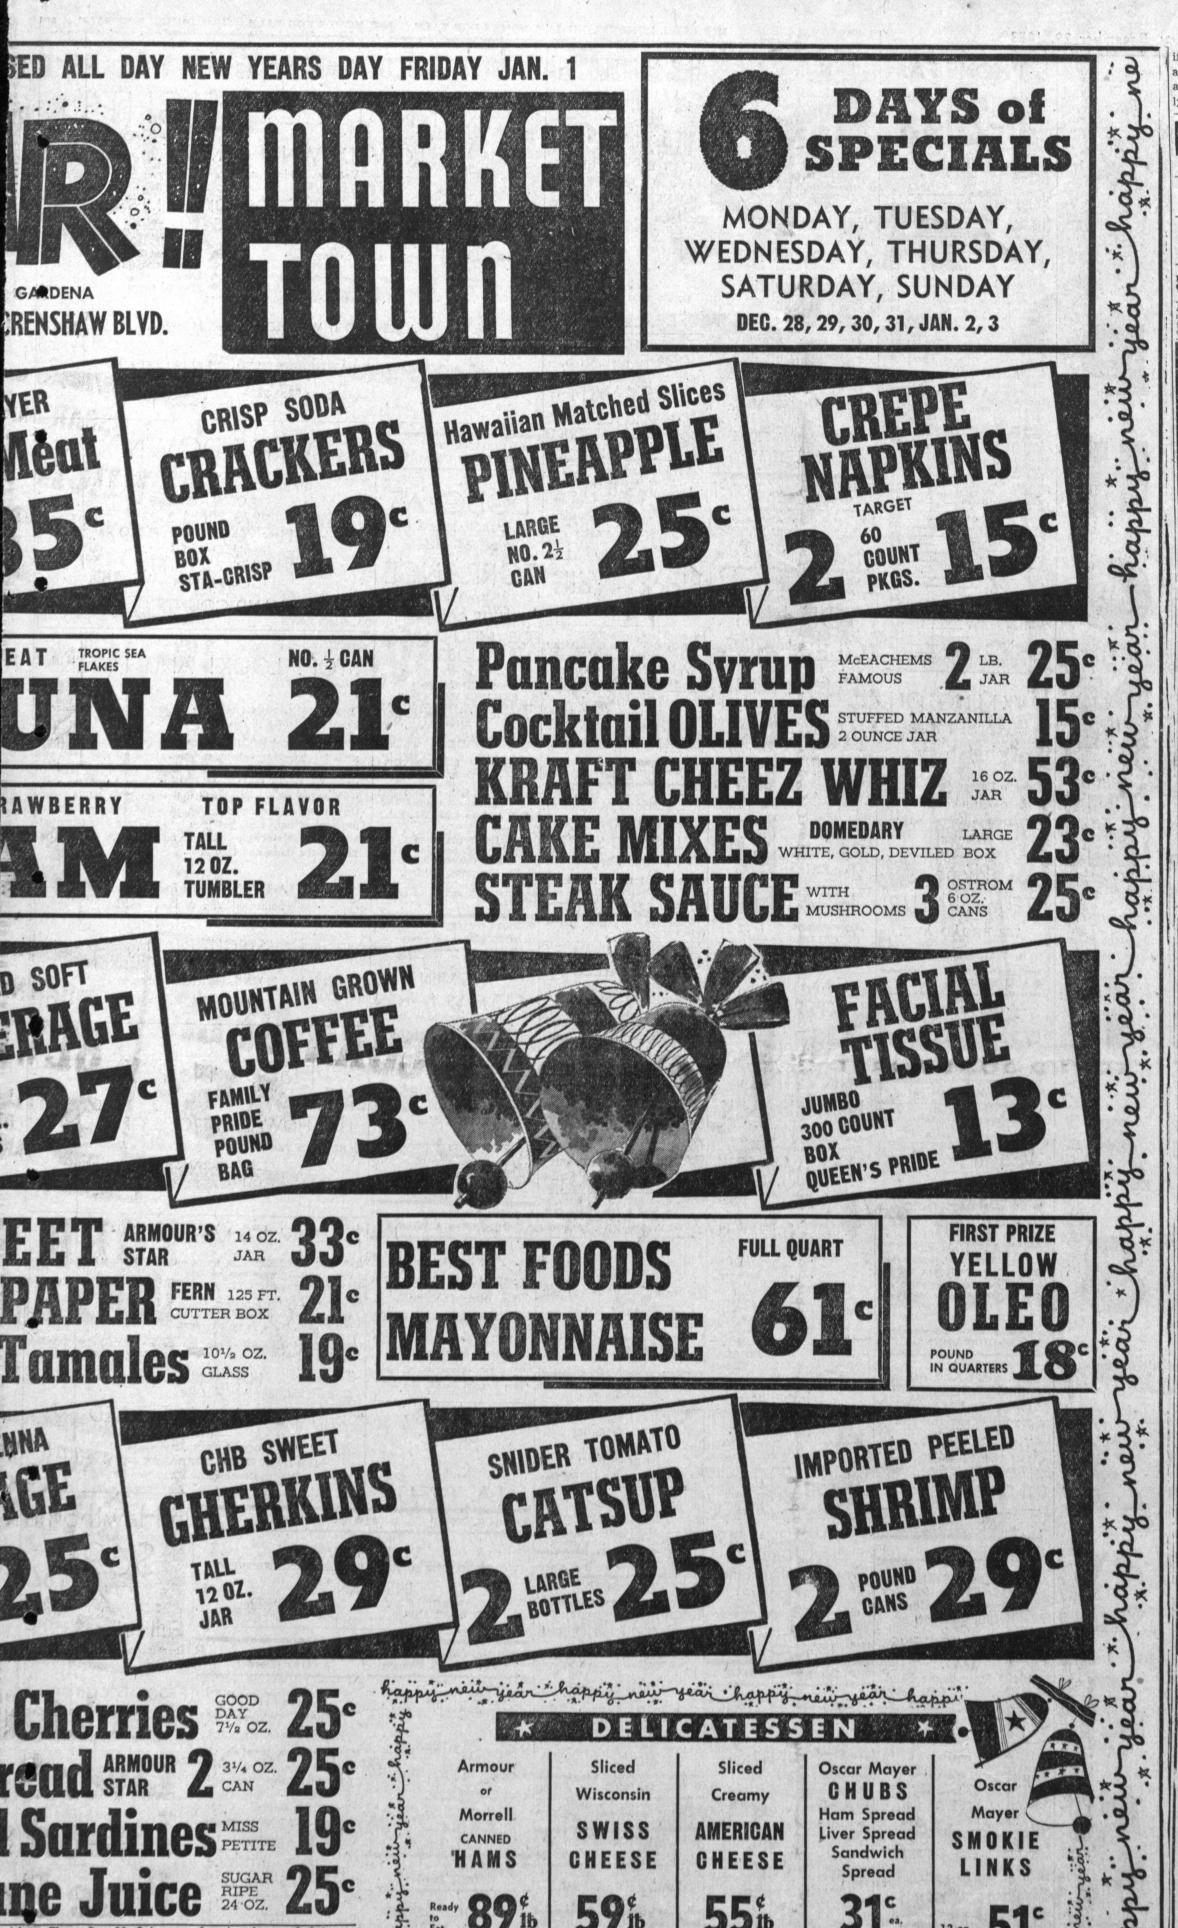

repared Poultry Dressing (Reg. 43c pkg.) Jain and Sugared oughnuts

2-Layer Milk Chorolate Cake 79c ea. (Reg. 89c ea.) 40c half