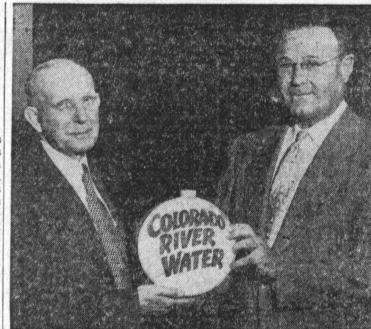

BOARD CHAIRMAN JOSEPH JENSEN (left), of the Metropolitan Water District of Southern California, presents to George W. Stevens, Torrance's representative on the District Board, a token of the Colorado River water supply being brought to Torrance and the 49 other cities in the Water District. The presentation is in connection with Colorado River Aqueduct Week, Dec. 27-Jan. 2, that has been proclaimed to commemorate the 25th Anniversary of the establishment of the Metropolitan Water District, December 29, 1928.