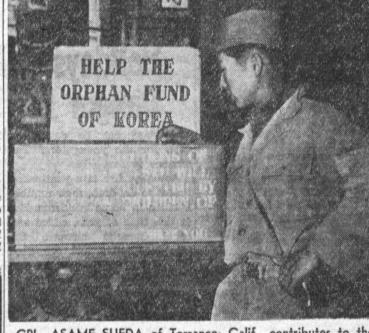

# ORDER HOLIDAY TURKEYS NOW!

CHICKEN BY THE PIECE BREASTS ..... \$1.13 lb. LEGS WINGS BACKS

WEEK-END SPECIALS!

ROASTERS - HENS - TURKEYS CAPS POULTRY

PAY ONLY

\$250 A Week

CPL. ASAME SUEDA of Torrance; Calif., contributes to the Eighth Army Christmas Fund for the aid of needy Koreans. The fund, part of an Eighth Army program to aid schools, orphanages, churches and homes for the aged, will provide food and clothing for the Koreans on Christmas. Sueda, whose parents live at 22320 S. Normandie, is a mechanic in the Second Infantry Division's 38th Field Artillery Battalion. He has been (U.S. Army Photo) in Korea since January.