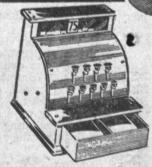

Popular with teen-agers.

12.00 FOR TEEN-AGER **Electric Record Player** 

Plays standard size records . . 695 delight the teen-ager . . . Special Value.

3.95 TOM THUMB Cash Register

Rings up sales . . . for the store keeper.