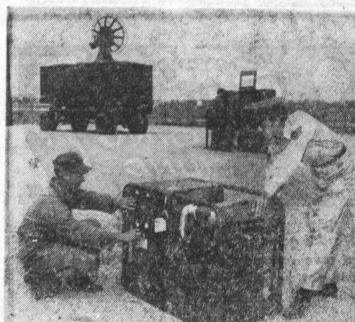

THAT SMALL GENERATOR being adjusted by Air Guardsmen at the Compton Base is a complete power source for the latest in portable radar sets. All guardsmen at the Base at 2320 North Parmelee avenue in Compton enjoy training in radar and radio as well as numerous support specialties. Of great importance is the draft deferment offered to young men from 17 to 18½ years of age. Phone NEwmark 1-7173 for information on how to take advantage of these and other benefits, including pay, which are available through the Air Guard.