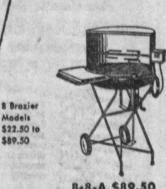

10 gauge steel fire bowl, caustic dipped and black enameled for rust resistance. Revolving heavy chrome grill, raised and lowered by screw-type mechanism - chrome crank and lift rod. Large rubber tired wheels.

B-8-A \$89.50

B-5-A \$52.50 B-4-A \$32.50

1967 W. CARSON ST., TORRANCE

**PHONE FA. 8-4374**