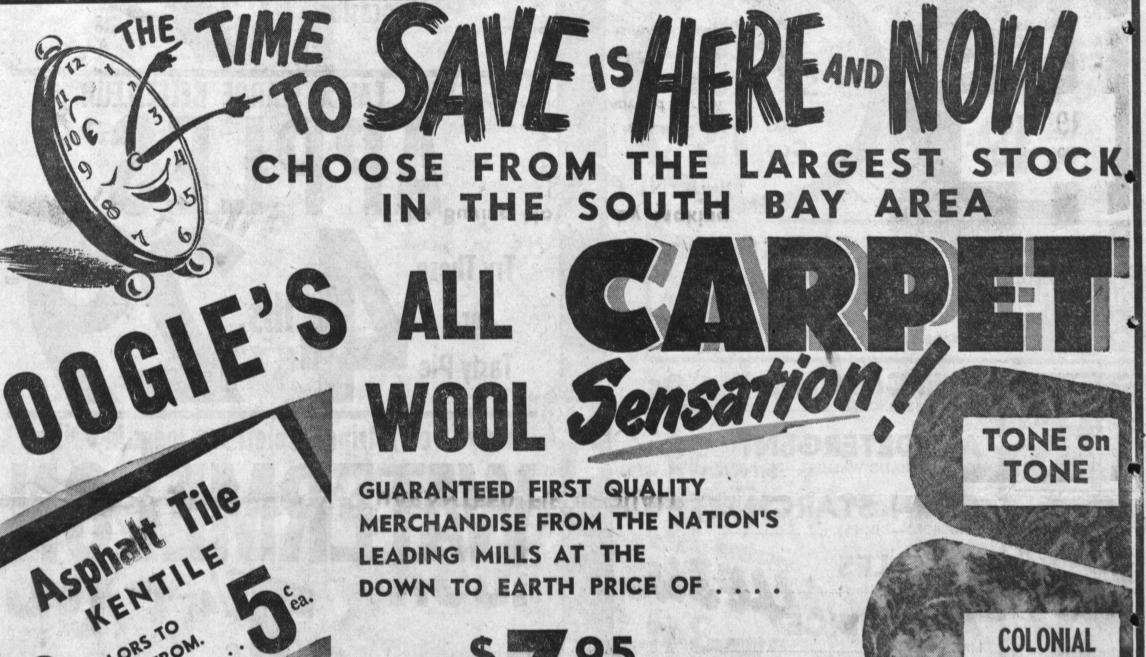

DOWN TO EARTH PRICE OF . . .

SAVE UP TO \$3.18 A SQ. YD. by Buying Now or by Making a Carpet Purchase at This Time!

Now that the children are back in school, it's time to think about replacing that old carpet. The Holidays aren't too far off, and rather than wait till the last minute, make the selection now before the big rush, and make a sub-