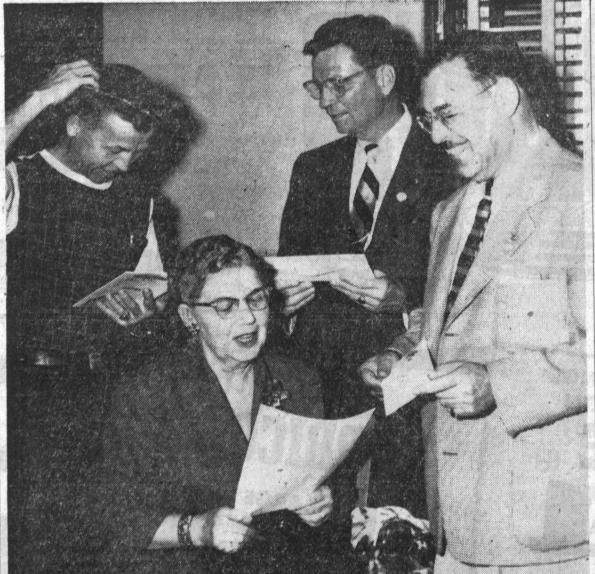

# Firestone STORES

Conveniently Located On The Corner Of Marcelina & Cravens Ph. FA. 8-7881

WHILE MRS. FRANCES BOSWELL breaks forth once more with her prize-winning poem and Bill Brase, third-place winner, tries to determine where to spend all the money he won, Paul Lorenger (right, rear) and Paul Diamond (right, front) stand by patiently with the gift certificates awarded to these winners of the Torrance Shopper's Guide essay contest. Second prize winner, Bernard J. Wilson, was not present. The contest was sponsored by the Chamber of Commerce.