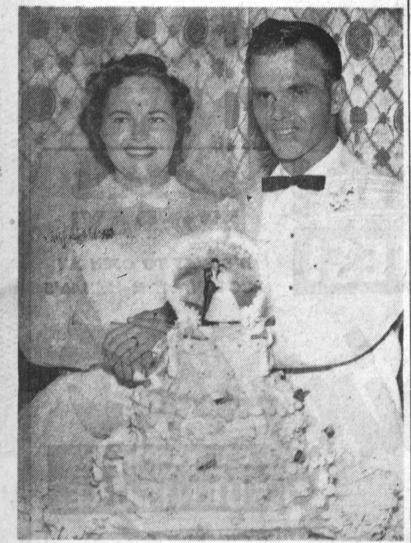

# Society

DOUBLE HONOR . . . Saturday, August 15, marked the day Teresa "Terry" McIntier and Norman Patten Baker pronounced "I do." It was also the occasion of the first afternoon mass held in Torrance at the Nativity Catholic Church.

## Miss McIntier -N. P. Baker

Father Patrick McGuinness of- bride. ficiating at both the wedding

the daughter of Mrs. Anna Mc- groom, was best man.

dress with Peter Pan collar and a tiered skirt. She carried lilies of the valley and white orchids. The bride was given in marriage by her brother, Jack Mc-Intier in this double ring cere-

Mrs. Don Milligan served as Miss Teresa "Terry" McIntier matron of honor. She wore a yel-Mrs. Norman Patten low net over satin dress. Brides-Baker, Saturday afternoon, Au- maids were Mrs. Barbara Mcgust 15, at Nativity Catholic Intier who wore a blue net over satin gown and Mrs. Naida Mc-The wedding was held in con- Intier who both wore blue net junction with the first after- over satin gowns. Both bridesnoon mass held in Torrance, maids are sisters-in-law of the

Ray McIntier, a brother, and Don Milligan served as ushers, The new Mrs. N. P. Baker is while David Baker, brother to the

Intier of 735 Gramercy ave. The Mrs. McIntier, mother of the groom is the son of Mr. and Mrs. bride, wore a powder pink suit. Fred Baker, Sr., 1518 Amapola The groom's mother, Mrs. Baker, wore a navy blue dress.

Both the bride and groom are The former Miss McIntier wore graduates of Torrance High School a white nylon net over a satin and both attended El Camino college. The bride is now employed at Shell Chemical Corporation in Torrance. The groom will attend Loyola University in the fall to continue his studies.

> Baker was a master-sergeant with the 40th Division and served

muscle pain, do not despair. Dr. to Carmel and Northern Cali-Larson's new application of the fornia, the couple returned to Tor-