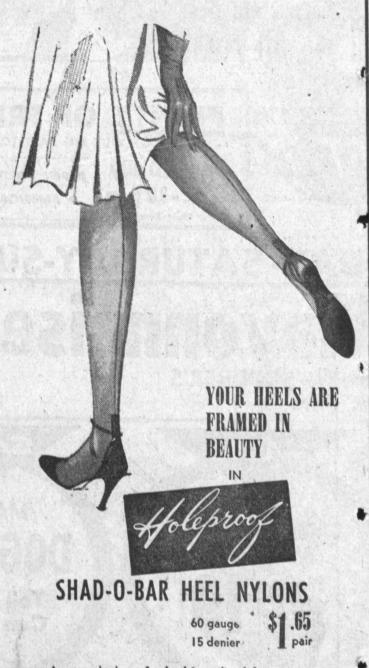

### **Torrance Press Classifieds Give Best Results!**

A mere shadow of a heel is outlined for eye-appeal with contrasting color. The dark Beauty-Line seam flatters your legs to lovelier proportions in nylons of airy sheerness. They're longer wearing too, for only Holeproof has the Beauty Lock finish for super snag resistance. See their shimmering Crown Colors. Sizes 81/2 to 11. Proportioned in length

In 3 Frame Heel Colors. Nude Royal with Black Outline . Blonde Royal with Brown Outline Beige Royal with Navy or Ruby Outline

OPEN FRI. NITES TILL 9 P.M.