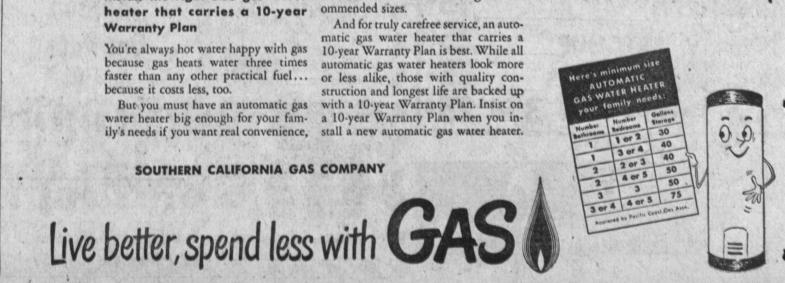

# HOT WATER

Quickas a wink with GAS

Only automatic gas water heaters can give you hot water 3 TIMES FASTER...tankful after tankful!

Install the right-size gas water real comfort. The chart below gives rec-Warranty Plan