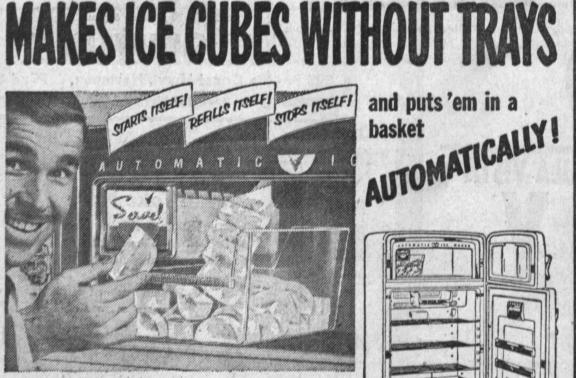

### **Greatest Refrigerator Advance of All Time!**

Continuous Supply!

You take cubes out-Servel puts 'em back! Keeps refilling the basket as long as you need cubes! All automatically!

GAS or **ELECTRIC** 

### Just Pick 'Em Out!

Take one or a handful-cubes are loose! No messy ice trays!

### Super-Cubes!

Dry, super-cold IceCirclest Extra-big-longer lasting! Won't stick together-even during automatic defrosting!

#### It's 3 Appliances in 1! REFRIGERATOR plus FREEZER plus ICE-MAKER

and puts'em in a

Amazing value! Defrosts Automatically! Stores 80 lbs. of frozen foods! Gives you the exclusive Automatic Ice-Maker - plus extra features by the score! See it today!