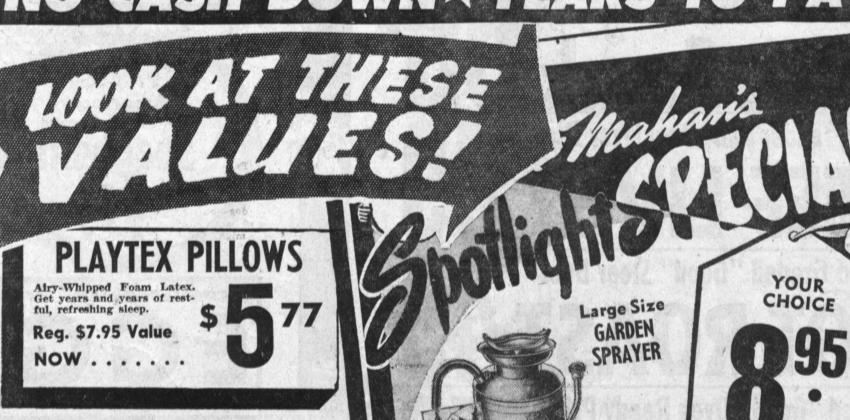

CASH DOWN \* YEARS TO PAY!!!

50c DOWN

50c WEEK

TV AND APPLIANCE BUYS

10" ADMIRAL CONSOLE Better Than Average Condition ...

16" Emerson Table Model 10077 With Matching Base.

16" CORONADO CONSOLE 14977 Excellent Condition