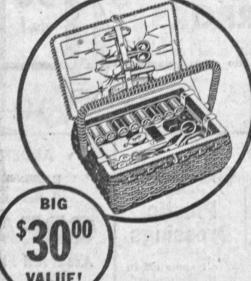

## COMPLETE HOME APPLIANCES

**1629 CRAYENS AVENUE** 

FA. 8-1721

FA. 8-1722

This gorgeous sewing basket with every purchase of a Necchi sewing machine

WHILE THEY LAST! FIRST COME ... FIRST SERVED! LIMITED TIME ONLY!

- · Light-weight pinking shears, handy pocket scissors,
- standard size scissors, pattern tracer, embroidery hoop · Seam ripper and button-hole cutter, razor knife · Sewing machine needles, hand needles,
- needle threader, thimble
- · Assorted threads, pearl ootton, bobbins, tape measure, chalk

NO OTHER SEWING EXPENSE! the kit we give you has all you need!

start sewing as soon as your

console is home! · Sews the most intricate stitches automatically

- Makes button holes!
- Sews on buttons!
- · Blind stitches hems! · Sews forward and reverse