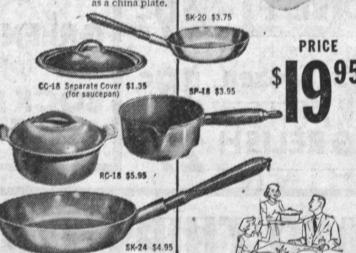

## SUMMER INTRODUCTORY OFFER OF COLORFUL, PRACTICAL

escoware PORCELAINIZED CAST IRON COOKWAR To introduce you to DESCOWARE - the smartest and best cookware in years - the 5 most popular pieces of DESCOWARE have been packaged together as a Get-Acquainted Starter Set – as our big

DESCOWARE SPRING SPECIAL And with each starter set - this practical 7-piece imported Woodenware Set consisting of Jolling Pin, Meat Tenderizer, Potato Masher, 3 Mixing Spoons and Rack —is offered at no additional cost! DESCOWARE'S gleaming flame-colored porcelain surfaces do not flake, craze or dent...you bake, serve, store and reheat all in the same Descoware dish—they're as easy to clean and wash as a china plate.