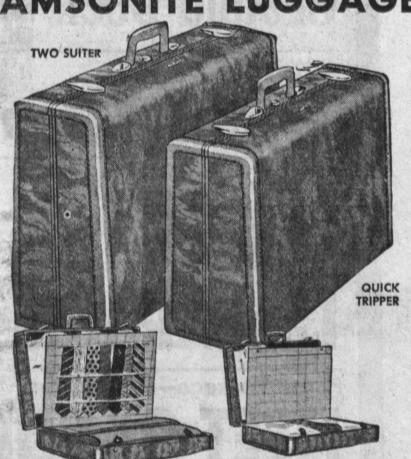

FOUR SERVING TRAYS FOUR CANAPE TRAYS

FOUR COASTERS

SAMSONITE

Luncheon Teas

12-PCE. FIREKING

1 Casserole (1½-qt.) Cover
1 Pie Plate, 9"
5x9" Deep Loaf Pan
6½x10½" Utility Baking Pan
Quart Pudding Pan
Six 6-oz. Custard or
Dessert Dishes