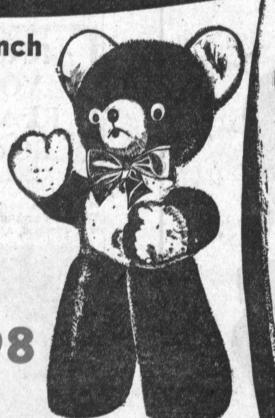

YOURSELF

and

AVE at

your yard. Easy to inflate. Deflate for storing. 46x36 inch. Regular \$5.95.

Reg. 5.98, 29-inch

Honey Bear

Giant life - size cuddle plush toys to delight the youngsters. You save half by buying now . . . choice of black and white panda or honey bear!