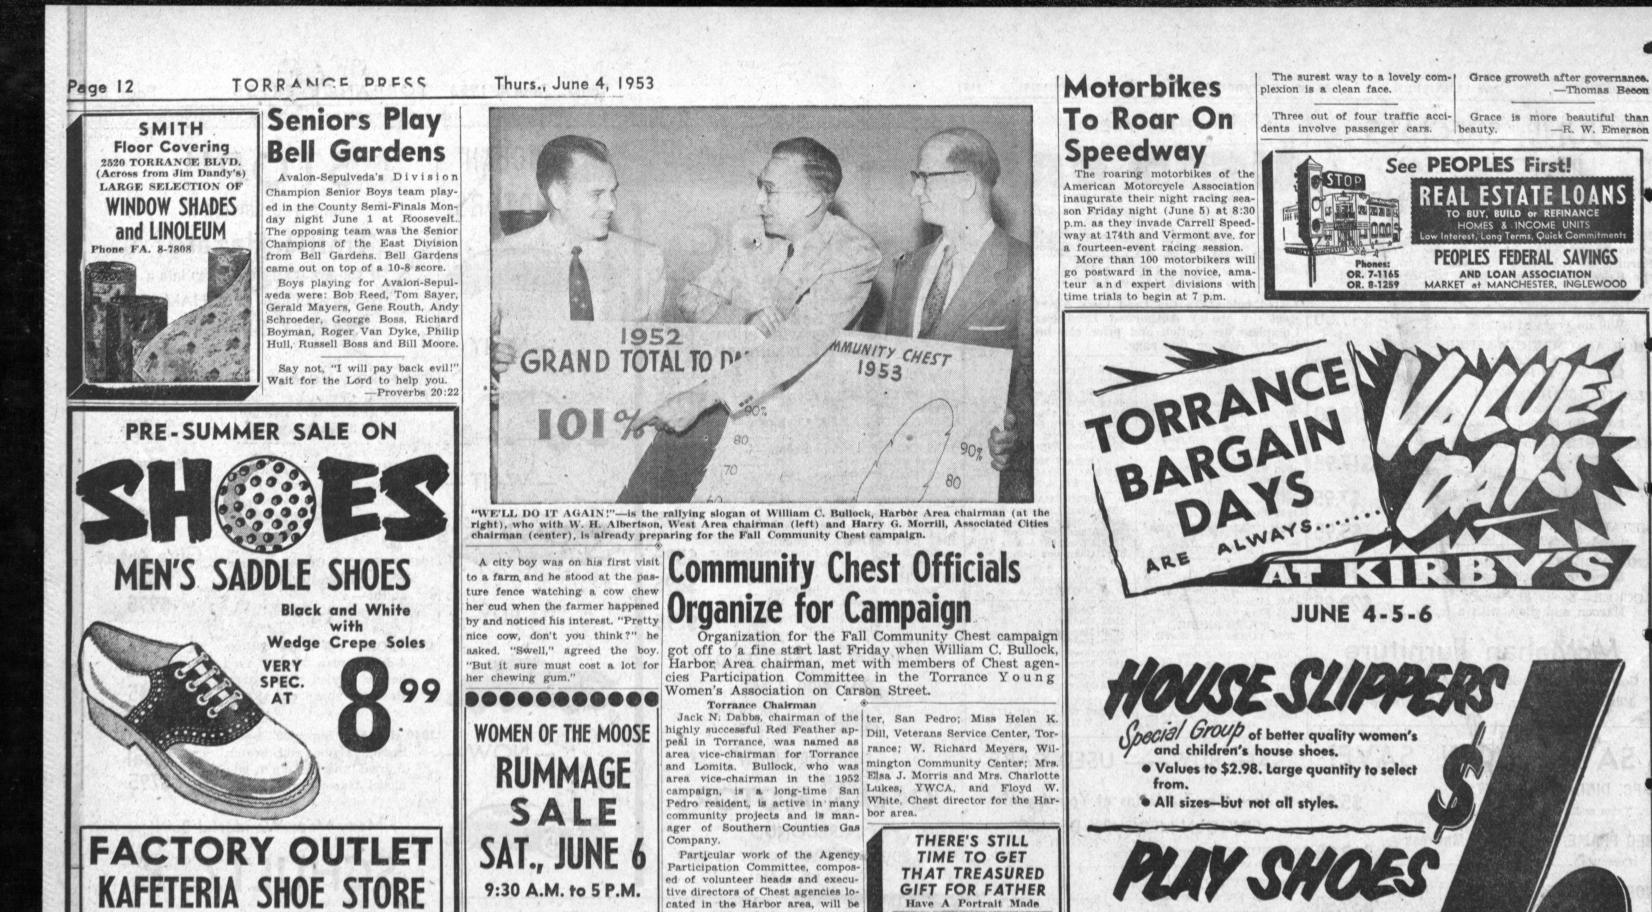

-Thomas Becon

-R. W. Emerson

meeting were A. N. Kent, presi-

Among those attending the

tive directors of Chest agencies lo-

cated in the Harbor area, will be to secure volunteer campaign

workers from their various organi-

zations. Mrs. Ann Mulligan, ex-

ecutive director of Catholic Mari-

time Clubs in San Pedro and Wil-

Bullock said that with the

agencies' full cooperation he felt

that an adequate number of vol-

unteers could be secured in each

of the Harbor cities and towns

"If each volunteer we secure

would put in four hours work on 'kickoff' day," he declared, "we

could have the campaign over in

nington, is chairman.

included in the Chest.

a week's time."