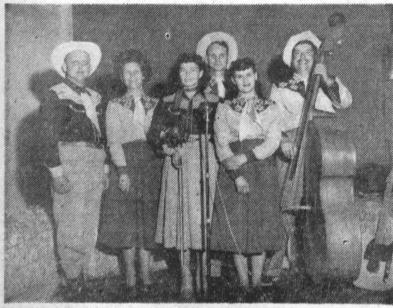

GOING WESTERN IN A SPIRITUAL WAY are the above members of the First Baptist Church-El Nido. Participants in the Western Cow-Boy Church service are, from left to right: (front) Reverend Leland "Curly the Parson" Pisel; singer Mrs. K. "Katie" Blue; little fiddle player Mrs. M. "Marietta" Anderson; guitar player and singer Mrs. B. "Bert" Slay; (back) guitar player G. "Oklahoma Slim" Blue; big fiddle player B. "Tiny" Slay.

## Church Will Go Western,

Go Western, Parson Says

"As far I know there is nothing like it." said Reverend Leland Pisel in talking about his new Western cowboy church service. The service, which will be thoroughly western in every conceivable respect, is scheduled for every Sunday night starting May 24, at 7:30 p.m., at the First Baptist Church, El Nido, 4558 W. 182nd st., it was revealed.

### P-TA Executives Stork Of Perry School Section Hold Last Meeting

Since the style will ge western from pulpit to pew, so that boots, bonnets, ginghams and plaids are in order.

The church has been organized three years. Reverend Pisel is married and has two daughters, Diane, 12 and Melody, 4.