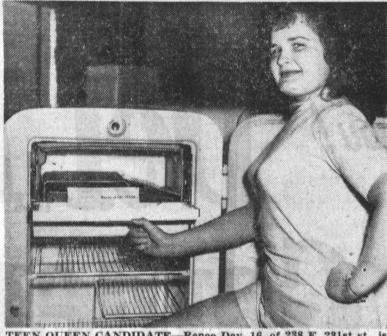

Holi. This will like the conductor of the Torrance as guest conductor of the Torrance Area Youth Band.

TEEN QUEEN CANDIDATE—Renee Dey, 16, of 238 E. 231st st., is the tenth contestant for the "Queen of the Teens" contest sponsored by the Carson Chamber of Commerce as the feature of its annual Community Carnival scheduled late this month. Lloyd Desmond, chairman, said the contestants reported a brisk ticket sale during the first week of the campaign. Renee is shown here, modeling one of the cashmere sweaters to be awarded as a bonus prize and with the refrigerator, which will be one of the carnival's top awards to lucky ticket holders.