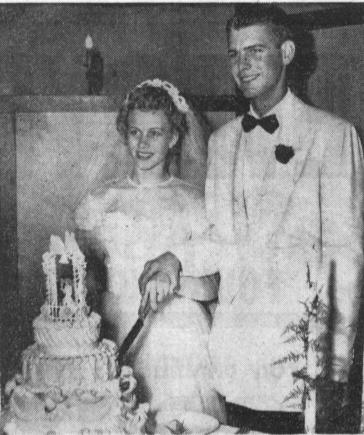

## NATIONAL HOME APPLIANCE CO.

1267 SARTORI AVE. (Harry M. Abramson) PHONE TORRANCE 78

RETURN FROM HONEYMOON-Mr. and Mrs. William L. Leetz are shown following their marriage ceremony here April 18. The young couple returned recently from a honeymoon in Palm Springs and are now making their home at 2314 Torrance blvd.