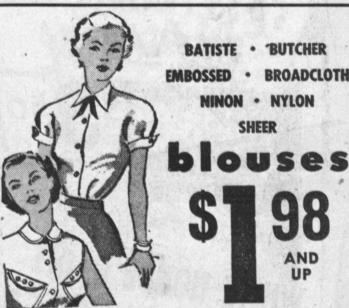

LADIES' BOXED handkerchiefs

Embroidered, lace - trimmed. scallope-edge designs. Combed lawn, other select weaves.

Beautiful nylon, batiste, butcher embossed, broadcloth and sheers. The perfect gift for Mothers Day. Latest styles of fashion-SIZES 32 - 38