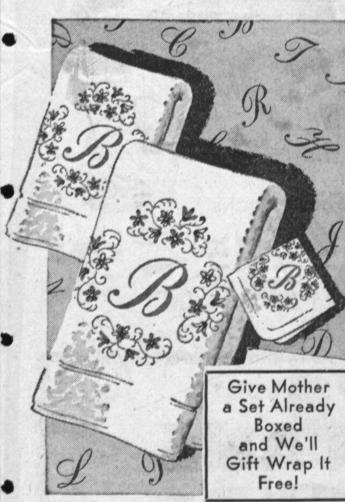

Damper MOTHER... May 10th.

It's such fun to pamper the one who has always pampered you! . . . Choosing gitts tor your Mother

U. S. GOOD or CHOICE

Very Truly Yours ...

THE SIGNET TOWEL by SAYCO of California

The personal touch - in a floral scroll design with graceful script initial, hand-printed in pastels on bath towel, hand towel and wash cloth of fluffy white terry. Delightful for your own bathroom, or for the gift that says "truly yours"! No waiting for special-order printing of initials - they are ready now for your selection.