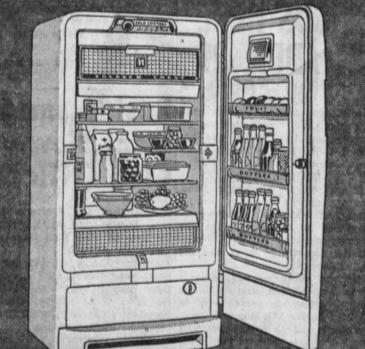

# FROST

Model 816

• JET SELF-D-FROSTER-Every night at a pre-determined time (normally about 2 a.m.) the refrigerator defrosts itself automatically. IN A MATER OF MINUTES, the Jet Self-D-Froster COMPLETELY removes the thin layer of frost on the freezer. Ice cream, ice cubes and frozen foods remain

• FULL-WIDTH FREEZER CHEST accomodates a big supply of frozen foods, ice cubes and frozen desserts . . . freezer door also serves as a handy loading shelf.

• LARGE MEAT KEEPER provides roast-deep space for fresh meat, keeps it safely chilled at near-freezing temperature.

• COLD AIR CIRCULATION CONTROLS permit regulation of cold air circulation to compensate for changes in weather, humidity and food storage.

• NORGE "POWER KING" COMPRESSOR is hermetically sealed, will give you more cold than you'll ever need, includes 5-year protection plan.