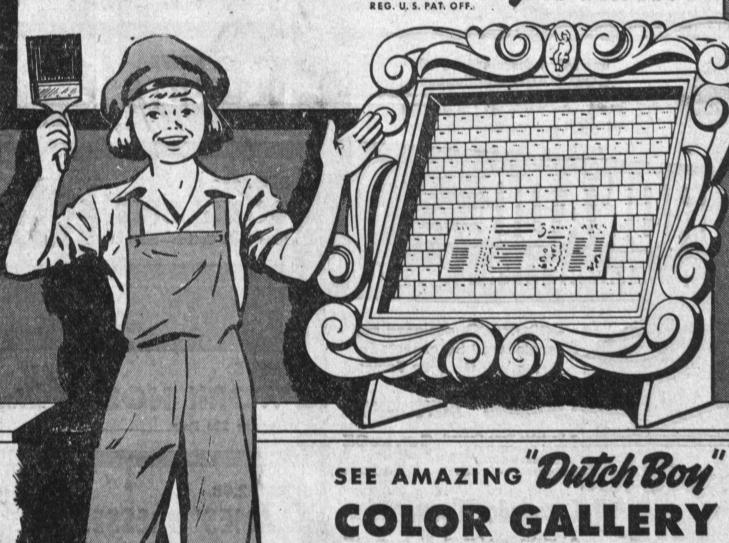

## STEP LADDERS

SOLID — SAFE LADDERS WITH EACH STEP REINFORCED WITH STEEL BAR.

5-FT. SIZE . . . . . . \$3.50 6FT. SIZE . . . . . \$4.20

MAKES SHOPPING FOR COLOR EASIER THAN EVER BEFORE! Now, more than ever, we're in a position to help you with your decorating plans! One big reason: The "Dutch Boy" Color Gallery! See this unique collection of wall, woodwork and furniture colors! Study the 112 modern decorator-styled shades. Take home free, big-size swatches to compare with rugs, drapes, etc. We can supply every color in a variety of finishes - Flat, Semi-Gloss and Gloss. Many colors suitable for exterior trim enamel.