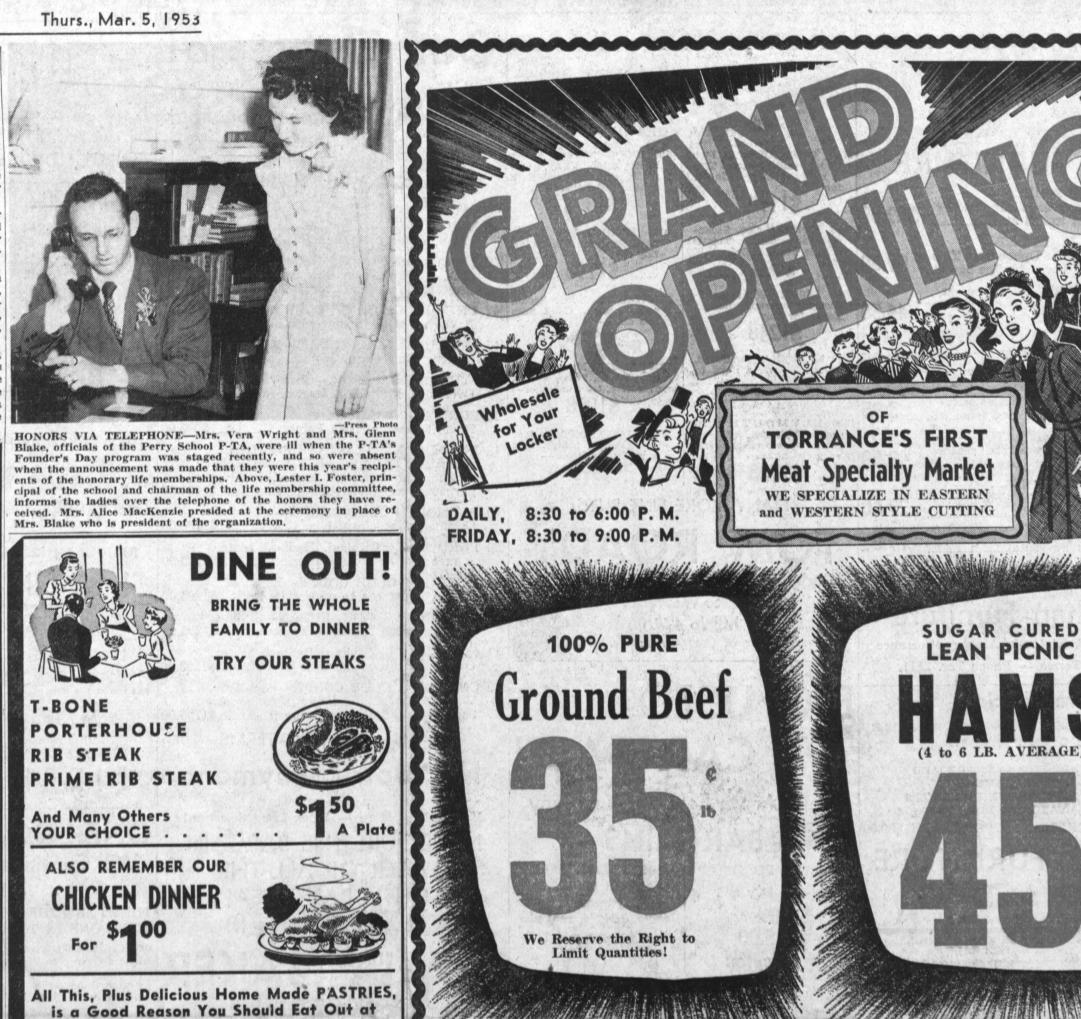

## Two Juniors Hot Dogs Star in AttendDistrict Perry P-TA Lunch A luncheon, featuring hot dogs,

Conference cole slaw, dessert and punch, was staged by the Perry School P-TA

mbers of Torrance Junior last Thursday under the direction Women's Club, Mrs. Fred Hansen of Mesdames Albert MacKenzie and Mrs. Warren Perry, federation and Rodney Baillie. The affair co-ordinator, attended the Feb- was held at the school.

ruary District Conference, CFWC, The luncheon is a regular Junior membership, on Monday, monthly feature at the school and is served to the children at a very Feb. 23. Approximately 400 women from low cost, according to Mrs. Mac-

the district attended the affair, Kenzie. which was held in the attractive Assisting with the preparation

South Women's Club clubhouse, and serving were Mesdames Bush, Mrs. Eugene Nott, district presi- Rogers, Kupka, Schuster, Mazdent, presided. zaro, Willis, Dorn, Arensmeyer, Patsy Troost, program chair- Damerow, Lansdown, Pederson, man, introduced a panel composed and G. Runsted.

of four senior women and one Due to illness, Mrs. G. H. Blake, junior. The subject discussed by president of the P-TA unit, was the panel was "how can junior- unable to attend. Members of the senior cooperation be encouraged ?" group have extended to Mrs. Blake A feature of the conference was their best wishes and hopes for a

Sizes 9 to 3

specials for this week-end Thurs., Fri. & Sat.

CHILDREN'S CREPE SOLE

OXFORDS

NEW

the district handicraft exhibit, ac- speedy recovery, Mrs. MacKenzie cording to local club officials. said.

1115 SARTORI AVE. - Next to Mode O' Day TORRANCE