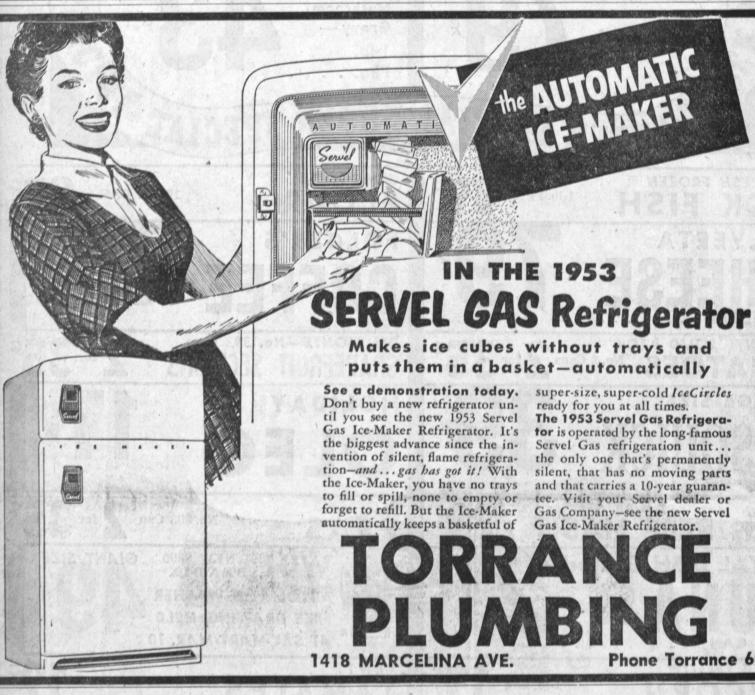

another new

FIRST IN REFRIGERATION -and GAS has got it!

the AUTOMATIC ICE-MAKER

**IN THE 1953** SERVEL GAS REFRIGERATOR

Makes ice cubes without trays and puts them in a basket—automatically

Have all the ice cubes you want without doing a thing! Install the 1953 Servel Gas Ice-Maker Refrigerator.

This new feature is the greatest advance since the invention of silent, flame refrigeration. And ... gas has got it! The Ice-Maker starts itself . . . refills itself ... stops itself ... constantly keeps a

basketful of IceCircles ready for use. This

means no trays to fill, no trays to spill, no trays to empty or forget to refill.

all the exclusive advantages that makes gas refrigeration best. The Servel Gas refrigeration unit is permanently silent, makes ice and cold without moving parts, lasts longer and carries a 10-year unconditional guarantee. Now the superior Servel Gas Refrigerator offers you the exclusive Ice-Maker, too. Why be satisfied with less? See your Servel dealer or Gas Company tomorrow.