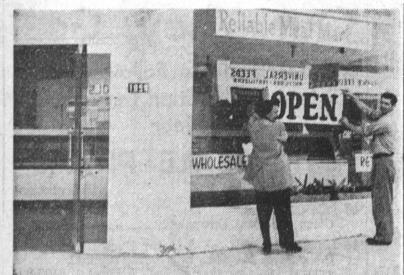

OPEN TODAY—A new meat market, featuring the best grades of meat, both wholesale and retail, has been opened at 1954 W. Carson st. The butcher shop, owned by Paul Klinger and Adolph Zwicke, is called the Reliable Meat Market. Above Zwicke and his wife hang sign telling Torrance housewives that they are now in business. Cutting and wrapping of meat for home freezer owners will be one of the services offered by the new market.