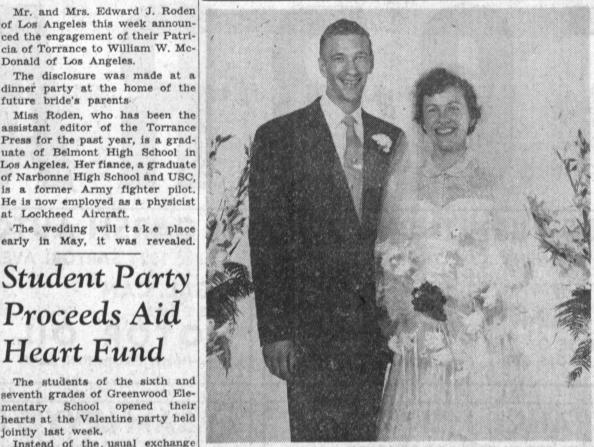

Betrothal of

Pat Roden

Announced

Donald of Los Angeles.

future bride's parents.

at Lockheed Aircraft.

of Los Angeles this week announ-

cia of Torrance to William W. Mc-

The disclosure was made at a

is a former Army fighter pilot.

Student Party

Proceeds Aid

Heart Fund

Instead of the usual exchange

luncheon and used the proceeds

persons less fortunate than them-