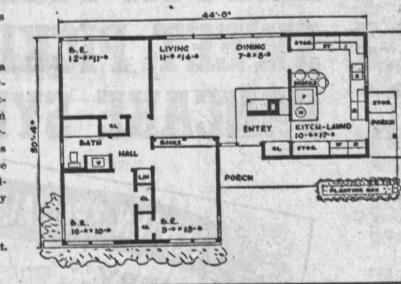

## FIVE ROOMS OF HAPPY LIVING IN THIS ARTISTIC

**DESIGN H-208** Sq. Ft. 1,059 - Cu. Ft. 10,618

Clerestory windows and large rear windows lend a studio effect to the living room of this attractive home. The floor plan features a superior arrangement of the rooms for all-around convenience The three good-sized bedrooms contain roomy

No. H-208S-1,059 sq. ft.

closet space.

#### PLANS FOR THIS LOVELY HOME AVAILABLE NOW

A step-saving kitchen-laundry combination make this three-bedroom home particularly attractive to the busy modern housewife. Convenient snack bar between kitchen and dining room makes hurry-up meals a pleasure. Blueprints and specification guide for this lovely home are easily available now to Press readers. For details on how to acquire plans call the Press at Torrance 1185 or come to the Press office at 1406 Cravens Ave.