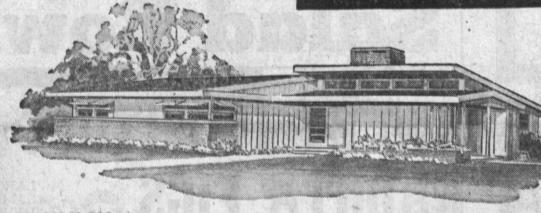

## FIVE ROOMS OF HAPPY LIVING IN THIS ARTISTIC

**DESIGN H-208** Sq. Ft. 1,059 - Cu. Ft. 10,618

Clerestory windows and large rear windows lend a studio effect to the living room of this attractive home. The floor plan features a superior arrangement of the rooms for all-around convenience The three good-sized bedrooms contain roomy

No. H-208S-1,059 sq. ft.

closet space.

#### PLANS FOR THIS LOVELY HOME AVAILABLE NOW

A step-saving kitchen-laundry combination make this three-bedroom home particularly attractive to the busy modern housewife. Convenient snack bar between kitchen and dining room makes hurry-up meals a pleasure. Blueprints and specification guide for this lovely home are easily available now to Press readers. For details on how to acquire plans call the Press at Torrance 1185 or come to the Press office at 1406 Cravens Ave.