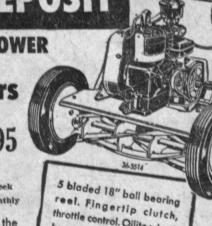

• Heavy Tubular Steel Handle • Full 1 H.P. Gas Engine • 18 In. Hardened Steel Reel

• 101/2" Wheels, Rubber Tires

ALL-PURPOSE

1.25 per week

Lightweight, streamlined, rugged - answers the average home owner's need for a power mower.

ALWAYS BETTER BUYS AT

1269 Sartori-Torrance 265 1049 Gardena Blvd.-Gardena WESTERN AUTO

**OUR FACTORY TO YOU PRICE** 

7495

• Prompt Delivery—Guaranteed

throttle control. Oilite wheel bearings for long wear.