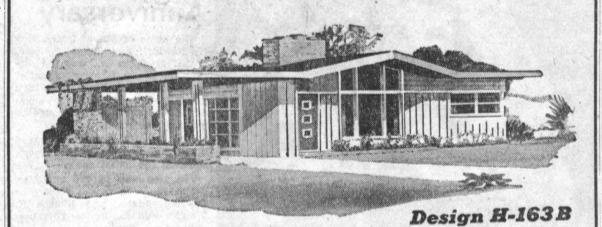

DESIGNED ESPECIALLY FOR YOUNG MODERNS!

CARPORT 

Study this home and you will see the true advantages of professional designing! A charming exterior with its low, rambling lines and effective window spacing. The porch, trellis, and planting box all add an artistic touch. Featured in the interior are a spacious living room, dining area with a glassed-in wall and three bedrooms and bath, all well-located with ample window space.

No. H-163S-996 Sq. Ft.

PLANS FOR THIS LOVELY HOME AVAILABLE NOW

Complete blueprints and specification guide for this modern 2-bedroom home are easily available now to Press readers. For details on how to acquire plans, call the Press at Torrance 1185 or come to the Press office at 1406 Cravens ave. Featuring the very convenient central hall plan, this outstanding home has two bedrooms with the possibility of converting the study to a third bedroom if necessary. The stepsaver kitchen has a lovely snack bar separating it from the dining area. Low-cost carport is a boon to young moderns building on a limited budget.