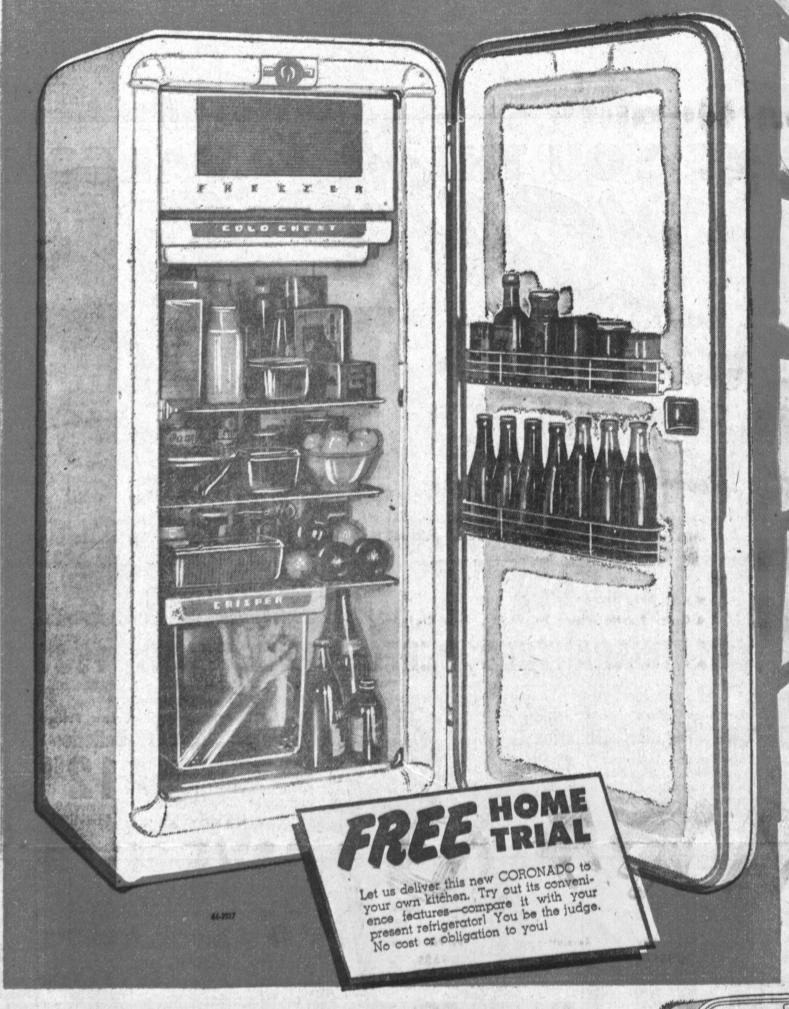

Coronado Refrigerator

Giant Savings on This Big, Modern 9.36 Cu. Ft. Refrigerator with Door Shelves

- @ 35 lb. Full Width Freezer
- 16.9 sq. ft. Shelf Space!
- Zonemaster Cold Control
- 5-Yr. Written Warranty

Regular Price \$284.95

Here's the refrigerator buy for '52! Get more space, enjoy more features, yet pay less than other refrigerators that are much smaller! Big 9.36 cu. ft. size; it has a 12-qt. plastic crisper, shelf headroom for 12 cartons of milk plus 10 tall bottles, color styled interior that's cold-to-the-floor. 5 year warranty.