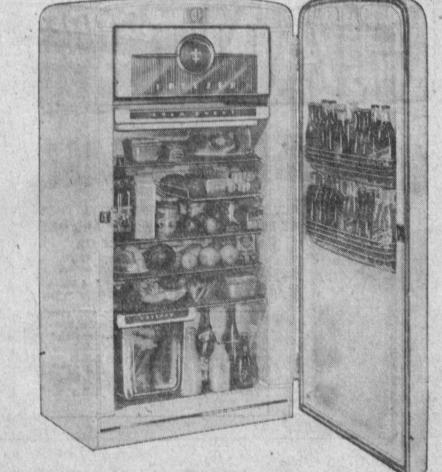

Ask for Our LOW PRICES and Easy Terms on Other Sizes . . .

on Coronado "Super 11"

Clearance Price

- 11.5 net cu. ft. capacity
- 19.09 sq. ft. of easy-to-reach shelf area
- 6 52.9-lb. Freezer Chest
- Two Convenient Door Racks

The super buy for families wanting extra food storage space at lowest price. Smartly designed with Duralux exterior finish and porcelain seamless interior. Zonemaster cold control . . . keeps ice cream frozen in carton . . . space for 15 cartons of milk, plus 10 tall bottles Full width Cold Chest, big 12 quart plastic "Garden Fresh" crisper. Gold and silver interior trim . . . automatic interior light. 5 year warranty.