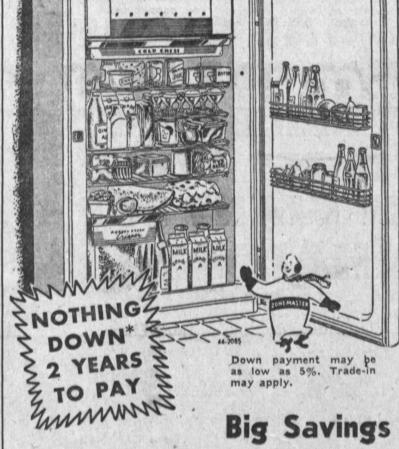

- Lbs. Frozen Foods
- old Chest-2 Dor-racks
- **Year Written Warranty**
- amous Polar Power Unit
- Big Trade-in Allowance

OUR LOW PRICE

2.25 a Week

Payable Monthly NO MONEY

DOWN\*

Use Our Liberal Payment Plan

**NEW 1953 "SUPER 709" MODEL** 

- \* Full-Length Door Design \* Zonemaster Cold Control
- Cold Clear to the Floor
  Extra Tall Bottle Space

Introducing the year's biggest value in a compact refrigerator designed for today's smaller kitchens! Has all the deluxe features you want: full-width freezer, giant 12 qt. crisper, pure porcelain interior with over 10 sq. ft. shelf area and Polar Power sealed unit for long, dependable service. See it this week! \*If trade-in equals 5%.