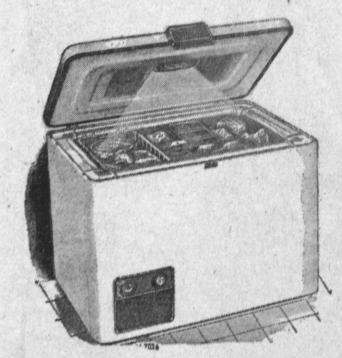

Compact - Fits Right Into Your Kitchen

Only \$3.00 Weekly, Payable Monthly

• 5-Year Warranty

X VPO

- \$200.00 Food Warranty
- Holds 314 Lbs. Mixed Foods
- Skid Base for Easy Moving
- Fiberglas Insulated
- Big Fast Freeze Section

Takes little floor space, yet provides ample food capacity for families. who do not need extra large food storage. Holds up to 314 lbs. of mixed foods or 450 lbs. of meat. Has 2.5 cubic foot fast freeze section, sliding basket, adjustable divider. Small economical 1/6 h.p. unit. Locking handle. Electrically welded steel cabinet, safety control, fiberglas insulation . . . A super value!