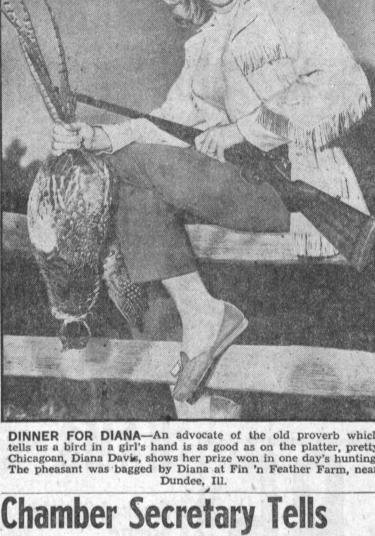

1109 Border Ave.

**Phone Torrance 1967** 

CELEBRATION

DECEMBER 31 - 9 P.M. • REFRESHMENTS O ORCHESTRA

MOOSE HALL

1744 W. CARSON ST.

PHONE 36

DINNER FOR DIANA-An advocate of the old proverb which tells us a bird in a girl's hand is as good as on the platter, pretty Chicagoan, Diana Davis, shows her prize won in one day's hunting. The pheasant was bagged by Diana at Fin 'n Feather Farm, near Dundee, Ill.