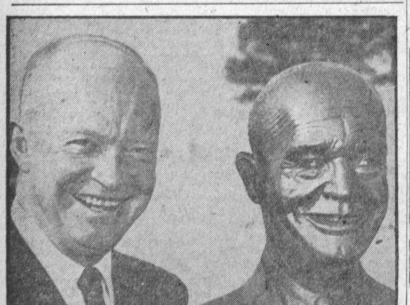

OOKS LIKE IKE-Catching the famous Eisenhower grin, amateur sculptor C. W. Bressler-Pettis of Augusta, Ga., turned out this remarkable bust of the president-elect. Bressler-Pettis presented the sculptured piece to Eisenhower before Ike left for Washington.