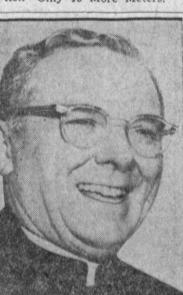

AMERICAN CARDINAL-Archbishop James Francis Mc-Intyre, leader of Los. Angeles' 750,000 Roman Catholics, smiles as he hears the news of his appointment to the College of Cardinals of the Catholic Church by Pope Pius XII. A native of New York City, Cardinal Mc-Intyre was the only American named out of the 24 appointed.