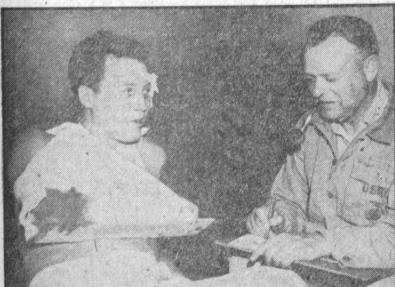

Marine Chaplain Rickel gives a smiling assist to Pfc. William Hall of Chatsworth, Calif., by writing a letter home for the Marine. Wounded in the right arm, Hall is waiting in an aid station for evacuation to the rear. He wanted to let his family know he was all right. The chaplain considers this a routine part of his job.