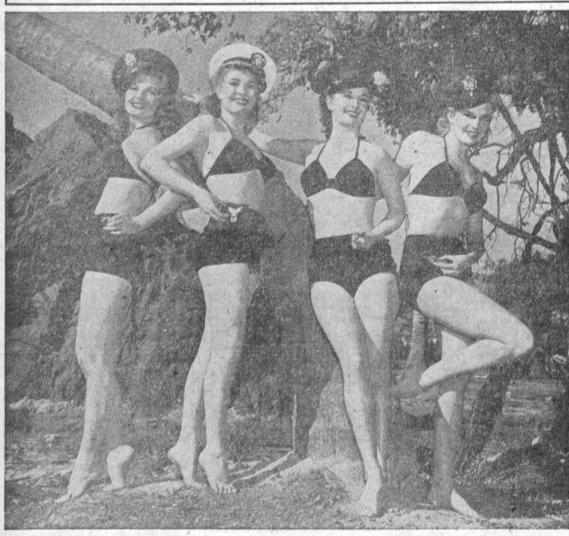

TORRANCE PRESS

Here's an eye-catcher for the service men — all branches — as posed by Universal-International starlets. They're Mary Castle as Miss Army, Lori Nelson as Miss Navy, Claudette Thornton as Miss Marine, and Kathleen Hughes as Miss Air Force. The film beauties recently returned from a tour of Alaskan military bases and outposts where they made appearances in connection with the world premiere of the Gregory Peck-Ann Blyth movie, "The World In His Arms," an event sponsored by the Department of Defense to bring entertainment to service men. Lori Nelson is currently on the screen in "Francis Goes to West Point," and Kathleen Hughes in "Sally and St. Anne.