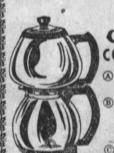

#### Sunbeam OFFEEMASTER

All you do is put in water and coffee. Set it! Forget it! Shuts done. Resets to keep coffee hot. C Loveliest of servers

It's automatic! You can't miss! Perfect coffee every time-1 cup to 8. No watching-no worry. All gem-like chromium plate. Noglassbowlstobreak.