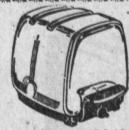

### Sunbeam TOASTER

Automatic Beyond Belief! All you do is drop in the bread. Bread lowers itself automatically. No levers to push. Toast raises itself silently, without popping or banging. Every slice alikemoist, dry, thick slices or thin.