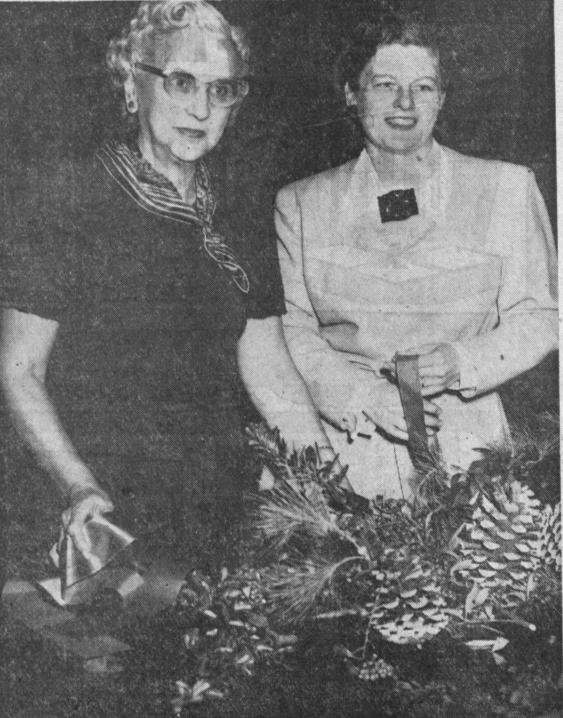

ciated with the New Jersey police for 18 years, will leave here January 12, it was reported.

vomen's Activities

Sgt. Pabst, who has been asso- "Y" DECORATORS-Doing their part to make last Friday night's "Festival of Nations" at the YWCA a success were Mrs. Mervyn Porter (left) and Mrs. Warren Hamilton. Decorations for the fete had Christmas-Around-the-World theme.